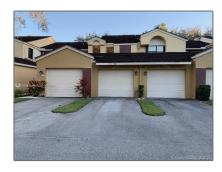

# Residential Lease For Rent

1,151 Sqft - 9858 NW 1st Ct # 0, Plantation, Florida 33324

### **Basic Details**

Property Type: **Residential Lease** Listing Type: **For Rent** Listing ID: A11392619 \$2,500 Price: Bedrooms: 2 2 Bathrooms: Square Footage: 1,151 Sqft Year Built: **1987** 

### Address Map

| Country:       | US                           |  |
|----------------|------------------------------|--|
| State:         | FL                           |  |
| County:        | <b>Broward County</b>        |  |
| City:          | Plantation                   |  |
| Zipcode:       | 33324                        |  |
| Street:        | 9858 NW 1st Ct # 0           |  |
| Building Name: | CHATHAM TOWNE<br>AT JACARAND |  |
| Floor Number:  | 0                            |  |
| Longitude:     | W81° 43' 11.7"               |  |
|                |                              |  |