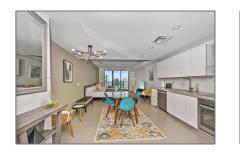

# **Residential For Sale**

580 Sqft - 1600 NE 1st Ave # 2302, Miami, Florida 33132

# Property Type:ResidentialListing Type:For SaleListing ID:A11392595Price:\$370,000Bathrooms:1Square Footage:580 SqftYear Built:2018

### Features

| <br>Heating System: | Electric       |
|---------------------|----------------|
| <br>Cooling System: | Electric       |
| <br>View:           | Bay            |
| <br>Pet Allowed:    | Maximum 20 Lbs |