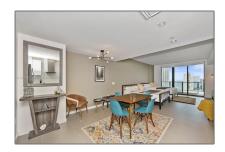

# **Residential For Sale**

580 Sqft - 1600 NE 1st Ave # 2302, Miami, Florida 33132

# Property Type:ResidentialListing Type:For SaleListing ID:A11392595Price:\$370,000Bathrooms:1Square Footage:580 SqftYear Built:2018

### Features

| <br>Heating System: | Electric       |
|---------------------|----------------|
| <br>Cooling System: | Electric       |
| <br>View:           | Bay            |
| <br>Pet Allowed:    | Maximum 20 Lbs |