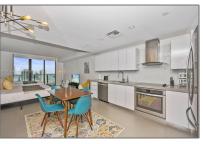

# **Residential For Sale**

580 Sqft - 1600 NE 1st Ave # 2302, Miami, Florida 33132

# Property Type:ResidentialListing Type:For SaleListing ID:A11392595Price:\$370,000Bathrooms:1Square Footage:580 SqftYear Built:2018

### Features

| <br>Heating System: | Electric       |
|---------------------|----------------|
| <br>Cooling System: | Electric       |
| <br>View:           | Bay            |
| <br>Pet Allowed:    | Maximum 20 Lbs |