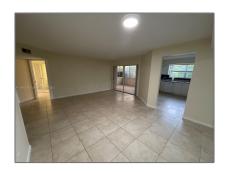

# Residential For Sale

1,220 Sqft - 2629 SE 20th Ct # C, Homestead, Florida 33035

#### Basic Details

| Property Type:  | Residential |  |
|-----------------|-------------|--|
| Listing Type:   | For Sale    |  |
| Listing ID:     | A11391506   |  |
| Price:          | \$259,000   |  |
| Bedrooms:       | 3           |  |
| Bathrooms:      | 2           |  |
| Square Footage: | 1,220 Sqft  |  |
| Year Built:     | 1989        |  |