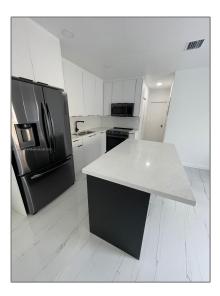

# **Residential Lease For Rent**

1,666 Sqft - 1632 SW 20th St # 1, Miami, Florida 33145

### Basic Details

| Property Type:  | <b>Residential Lease</b> |  |
|-----------------|--------------------------|--|
| Listing Type:   | For Rent                 |  |
| Listing ID:     | A11392288                |  |
| Price:          | \$2,800                  |  |
| Bedrooms:       | 2                        |  |
| Bathrooms:      | 2                        |  |
| Square Footage: | 1,666 Sqft               |  |
| Year Built:     | 1947                     |  |
| Lot Area:       | 5,150 Sqft               |  |