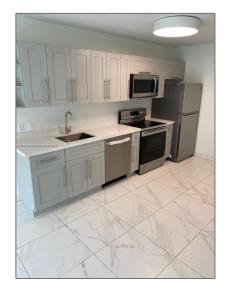

#### Basic Details

| Property Type: | Residential Lease |  |
|----------------|-------------------|--|
| Listing Type:  | For Rent          |  |
| Listing ID:    | A11392104         |  |
| Price:         | \$2,350           |  |
| Bedrooms:      | 2                 |  |
| Bathrooms:     | 2                 |  |
| Lot Area:      | 15,000 Sqft       |  |

#### Features

| √ Heating System: | Central, Electric                            |
|-------------------|----------------------------------------------|
| √ Cooling System: | Central Air, Electric                        |
| √ Pet Allowed:    | Restrictions Or Possible<br>Restrictions, No |
| √ Furnished:      | Unfurnished                                  |