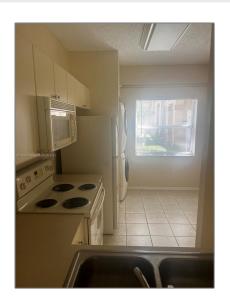

# Residential Lease For Rent

1,065 Sqft - 2322 SE 23rd Ave # 2322, Homestead, Florida 33035

#### Basic Details

| Property Type:  | <b>Residential Lease</b> |  |
|-----------------|--------------------------|--|
| Listing Type:   | For Rent                 |  |
| Listing ID:     | A11390919                |  |
| Price:          | \$2,000                  |  |
| Bedrooms:       | 2                        |  |
| Bathrooms:      | 2                        |  |
| Half Bathrooms: | 1                        |  |
| Square Footage: | 1,065 Sqft               |  |
| Year Built:     | 2004                     |  |