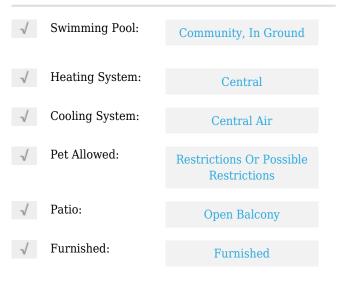

# **Residential Lease For Rent**

740 Sqft - 90 Alton Rd, Miami Beach, Florida 33139





### **Basic Details**

| Property Type:  | <b>Residential Lease</b> |  |
|-----------------|--------------------------|--|
| Listing Type:   | For Rent                 |  |
| Listing ID:     | A11392033                |  |
| Price:          | \$4,300                  |  |
| Bedrooms:       | 1                        |  |
| Bathrooms:      | 1                        |  |
| Square Footage: | 740 Sqft                 |  |
| Year Built:     | 1999                     |  |

#### Features



## Address Map

| US                           |                                                                                                                 |
|------------------------------|-----------------------------------------------------------------------------------------------------------------|
| FL                           |                                                                                                                 |
| Miami-Dade County            |                                                                                                                 |
| Miami Beach                  |                                                                                                                 |
| 33139                        |