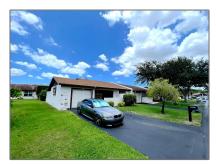

# **Residential For Sale**

1,112 Sqft - 15603 Bottlebrush Cir, Delray Beach, Florida 33484

#### Basic **Details**

| Property Type:  | Residential |  |
|-----------------|-------------|--|
| Listing Type:   | For Sale    |  |
| Listing ID:     | A11390632   |  |
| Price:          | \$279,000   |  |
| Bedrooms:       | 2           |  |
| Bathrooms:      | 2           |  |
| Square Footage: | 1,112 Sqft  |  |
| Year Built:     | 1980        |  |
| Lot Area:       | 2,689 Sqft  |  |

### Address Map

| Country: | US                       |
|----------|--------------------------|
| State:   | FL                       |
| County:  | Palm Beach County        |
| City:    | <b>Delray Beach</b>      |
| Zipcode: | 33484                    |
| Street:  | 15603 Bottlebrush<br>Cir |
|          |                          |