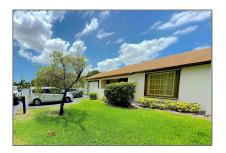

# **Residential For Sale**

1,112 Sqft - 15603 Bottlebrush Cir, Delray Beach, Florida 33484

#### Basic **Details**

| Property Type:  | Residential |  |
|-----------------|-------------|--|
| Listing Type:   | For Sale    |  |
| Listing ID:     | A11390632   |  |
| Price:          | \$279,000   |  |
| Bedrooms:       | 2           |  |
| Bathrooms:      | 2           |  |
| Square Footage: | 1,112 Sqft  |  |
| Year Built:     | 1980        |  |
| Lot Area:       | 2,689 Sqft  |  |

### Address Map

| Country: | US                       |
|----------|--------------------------|
| State:   | FL                       |
| County:  | Palm Beach County        |
| City:    | <b>Delray Beach</b>      |
| Zipcode: | 33484                    |
| Street:  | 15603 Bottlebrush<br>Cir |
|          |                          |