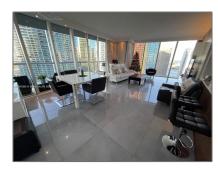

#### Basic Details

| Property Type:  | Residential Lease |  |
|-----------------|-------------------|--|
| Listing Type:   | For Rent          |  |
| Listing ID:     | A11391996         |  |
| Price:          | \$5,499           |  |
| Bedrooms:       | 2                 |  |
| Bathrooms:      | 2                 |  |
| Square Footage: | 1,269 Sqft        |  |
| Year Built:     | 2008              |  |

### Features

| $\sqrt{}$ | Swimming Pool:  | Above Ground                             |
|-----------|-----------------|------------------------------------------|
| $\sqrt{}$ | Heating System: | Electric                                 |
| $\sqrt{}$ | Cooling System: | Electric                                 |
| $\sqrt{}$ | View:           | Bay, Ocean, River                        |
| $\sqrt{}$ | Pet Allowed:    | Restrictions Or Possible<br>Restrictions |
| $\sqrt{}$ | Furnished:      | Unfurnished                              |