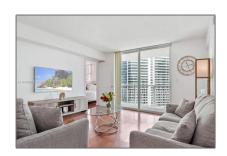

## **Basic Details**

Property Type: Residential Lease
Listing Type: For Rent
Listing ID: A11380652
Price: \$3,900
Bedrooms: 2
Bathrooms: 2
Square Footage: 1,030 Sqft

2005

### **Features**

| $\sqrt{}$ | View:      | Water       |
|-----------|------------|-------------|
|           |            |             |
| √         | Furnished: | Unfurnished |