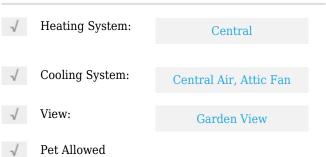

# **Residential For Sale**

830 Sqft - 2628 SE 20th Ct # C, Homestead, Florida 33035









#### Basic **Details**

| Property Type:  | Residential |  |
|-----------------|-------------|--|
| Listing Type:   | For Sale    |  |
| Listing ID:     | A11391705   |  |
| Price:          | \$250,000   |  |
| Bedrooms:       | 2           |  |
| Bathrooms:      | 1           |  |
| Square Footage: | 830 Sqft    |  |
| Year Built:     | 1989        |  |

#### Features



### Address Map

| Country: | US                     |
|----------|------------------------|
| State:   | FL                     |
| County:  | Miami-Dade County      |
| City:    | Homestead              |
| Zipcode: | 33035                  |
| Street:  | 2628 SE 20th Ct #<br>C |
|          |                        |

| Building Name: | Key Gate<br>Condominiums |  |
|----------------|--------------------------|--|
| Floor Number:  | 0                        |  |
| Longitude:     | W81° 33' 45.8''          |  |
| Latitude:      | N25° 27' 8.7''           |  |

## Agent Info



Daniel Lombardi ☎ (305) 695-1600 ☎ (786) 525-6127 ᢂ daniel@lomardiproperties.com