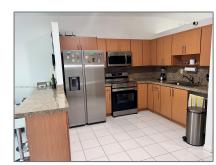

# Residential Lease For Rent

1,225 Sqft - 19260 NW 65th Ct # 19260, Hialeah, Florida 33015

### Basic Details

| Property Type:  | <b>Residential Lease</b> |  |
|-----------------|--------------------------|--|
| Listing Type:   | For Rent                 |  |
| Listing ID:     | A11391550                |  |
| Price:          | \$2,785                  |  |
| Bedrooms:       | 2                        |  |
| Bathrooms:      | 2                        |  |
| Square Footage: | 1,225 Sqft               |  |
| Year Built:     | 1983                     |  |
| Lot Area:       | 2,520 Sqft               |  |