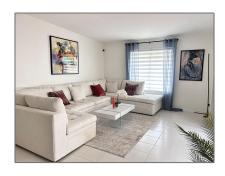

# Residential Lease For Rent

1,225 Sqft - 19260 NW 65th Ct # 19260, Hialeah, Florida 33015

### Basic Details

| Property Type:  | <b>Residential Lease</b> |  |
|-----------------|--------------------------|--|
| Listing Type:   | For Rent                 |  |
| Listing ID:     | A11391550                |  |
| Price:          | \$2,785                  |  |
| Bedrooms:       | 2                        |  |
| Bathrooms:      | 2                        |  |
| Square Footage: | 1,225 Sqft               |  |
| Year Built:     | 1983                     |  |
| Lot Area:       | 2,520 Sqft               |  |