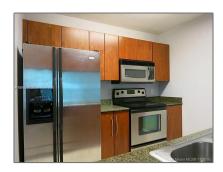

# Residential Lease For Rent

818 Sqft - 1200 BRICKELL BAY DR # 3414, Miami, Florida 33130

#### Basic Details

| Property Type:  | Residential Lease |  |
|-----------------|-------------------|--|
| Listing Type:   | For Rent          |  |
| Listing ID:     | A11391485         |  |
| Price:          | \$2,900           |  |
| Bedrooms:       | 1                 |  |
| Bathrooms:      | 1                 |  |
| Square Footage: | 818 Sqft          |  |
| Year Built:     | 2005              |  |