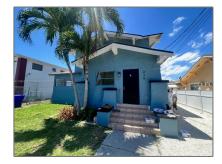

# Residential Lease For Rent

 $2,752\ Sqft$  -  $236\ SW\ 10th\ Ave\ \#$  B, Miami, Florida 33130

### Basic Details

| Property Type:  | <b>Residential Lease</b> |  |
|-----------------|--------------------------|--|
| Listing Type:   | For Rent                 |  |
| Listing ID:     | A11391820                |  |
| Price:          | \$3,050                  |  |
| Bedrooms:       | 3                        |  |
| Bathrooms:      | 1                        |  |
| Square Footage: | 2,752 Sqft               |  |
| Year Built:     | 1937                     |  |
| Lot Area:       | 5,000 Sqft               |  |