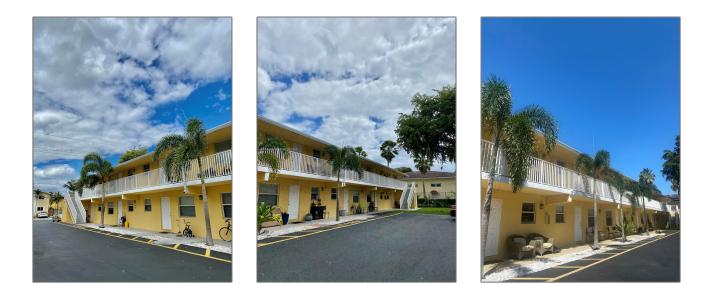

# **Residential Lease For Rent**

- 2640 NE 8th Ave # 15, Wilton Manors, Florida 33334

### Basic Details

| Property Type: | <b>Residential Lease</b> |  |
|----------------|--------------------------|--|
| Listing Type:  | For Rent                 |  |
| Listing ID:    | A11390948                |  |
| Price:         | \$1,850                  |  |
| Bedrooms:      | 2                        |  |
| Bathrooms:     | 1                        |  |
| Year Built:    | 1972                     |  |
| Lot Area:      | 22,567 Sqft              |  |

#### Address Map

| Country: | US                    |
|----------|-----------------------|
| State:   | FL                    |
| County:  | <b>Broward County</b> |
| City:    | Wilton Manors         |
| Zipcode: | 33334                 |
| Street:  | 2640 NE 8th Ave #     |

|                | 15                  |  |
|----------------|---------------------|--|
| Building Name: | HIGHLAND<br>ESTATES |  |
| Floor Number:  | 0                   |  |
| Longitude:     | W81° 51' 49.7''     |  |
| Latitude:      | N26° 9' 38.5''      |  |