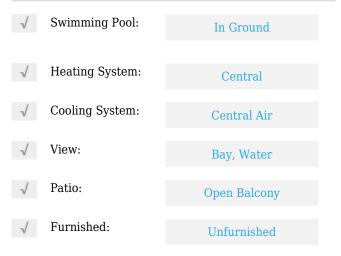

# **Residential Lease For Rent**

1,188 Sqft - 2101 Brickell Ave **#** 3207, Miami, Florida 33129





#### Basic **Details**

| Property Type:  | <b>Residential Lease</b> |  |
|-----------------|--------------------------|--|
| Listing Type:   | For Rent                 |  |
| Listing ID:     | A11390597                |  |
| Price:          | \$5,000                  |  |
| Bedrooms:       | 2                        |  |
| Bathrooms:      | 2                        |  |
| Square Footage: | 1,188 Sqft               |  |
| Year Built:     | 2004                     |  |

#### Features



### Address Map

| Country:       | US                           |  |
|----------------|------------------------------|--|
| State:         | FL                           |  |
| County:        | Miami-Dade County            |  |
| City:          | Miami                        |  |
| Zipcode:       | 33129                        |  |
| Street:        | 2101 Brickell Ave #<br>3207  |  |
| Building Name: | SKYLINE ON<br>BRICKELL CONDO |  |
| Floor Number:  | 0                            |  |
| Longitude:     | W81° 48' 4.1''               |  |

Latitude:

## Agent Info



Daniel Lombardi ☎ (305) 695-1600 ☎ (786) 525-6127 ᢂ daniel@lomardiproperties.com