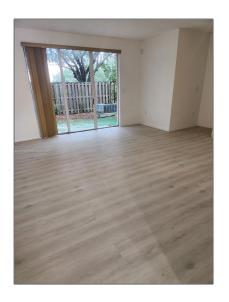

### Basic Details

| Property Type:  | Residential Lease |  |
|-----------------|-------------------|--|
| Listing Type:   | For Rent          |  |
| Listing ID:     | A11390645         |  |
| Price:          | \$2,250           |  |
| Bedrooms:       | 3                 |  |
| Bathrooms:      | 3                 |  |
| Square Footage: | 1,428 Sqft        |  |
| Year Built:     | 2006              |  |
| Lot Area:       | 1,800 Sqft        |  |

### Features

| $\sqrt{}$ | Heating System: | Central                                    |
|-----------|-----------------|--------------------------------------------|
| $\sqrt{}$ | Cooling System: | Central Air, Electric                      |
| $\sqrt{}$ | View:           | Garden                                     |
| $\sqrt{}$ | Pet Allowed:    | Maximum 20 Lbs                             |
| $\sqrt{}$ | Patio:          | Porch/balcony, Open<br>Porch, Open Balcony |
| $\sqrt{}$ | Furnished:      | Unfurnished                                |