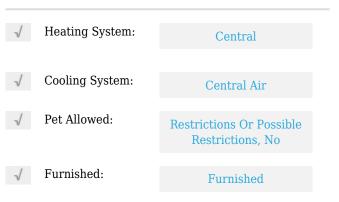

# **Residential Lease For Rent**

2,599 Sqft - 6435 NW 105th Ct # 6435, Doral, Florida 33178









#### **Basic Details**

| Property Type:  | <b>Residential Lease</b> |
|-----------------|--------------------------|
| Listing Type:   | For Rent                 |
| Listing ID:     | A11384619                |
| Price:          | \$2,000                  |
| Bathrooms:      | 1                        |
| Square Footage: | 2,599 Sqft               |
| Year Built:     | 2015                     |
| Lot Area:       | 3,221 Sqft               |

#### Features



### Address Map

| Country: | US |
|----------|----|
| State:   | FL |

| County:        | Miami-Dade County          |  |
|----------------|----------------------------|--|
| City:          | Doral                      |  |
| Zipcode:       | 33178                      |  |
| Street:        | 6435 NW 105th Ct<br># 6435 |  |
| Building Name: | LANDMARK AT<br>DORAL       |  |
| Floor Number:  | 0                          |  |
| Longitude:     | W81° 37' 53.8''            |  |
| Latitude:      | N25° 49' 58.3''            |  |

## Agent Info



Daniel Lombardi ☎ (305) 695-1600 ☎ (786) 525-6127 ᢂ daniel@lomardiproperties.com