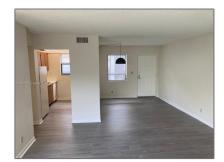

### Basic Details

| Property Type:  | Residential Lease |  |
|-----------------|-------------------|--|
| Listing Type:   | For Rent          |  |
| Listing ID:     | A11391376         |  |
| Price:          | \$1,500           |  |
| Bedrooms:       | 1                 |  |
| Bathrooms:      | 1                 |  |
| Square Footage: | 775 Sqft          |  |
| Year Built:     | 1981              |  |