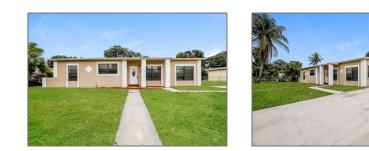

# **Residential Lease For Rent**

1,143 Sqft - 3420 NW 7th St, Lauderhill, Florida 33311

## Basic Details

| Property Type:  | <b>Residential Lease</b> |  |
|-----------------|--------------------------|--|
| Listing Type:   | For Rent                 |  |
| Listing ID:     | A11391475                |  |
| Price:          | \$2,795                  |  |
| Bedrooms:       | 3                        |  |
| Bathrooms:      | 2                        |  |
| Square Footage: | 1,143 Sqft               |  |
| Year Built:     | 1958                     |  |
| Lot Area:       | 8,502 Sqft               |  |