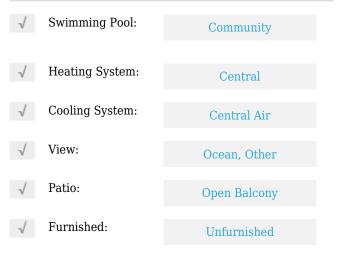

# **Residential Lease For Rent**

754 Sqft - 186 SE 12th Ter # 2008, Miami, Florida 33131





#### **Basic Details**

| Property Type:  | <b>Residential Lease</b> |  |
|-----------------|--------------------------|--|
| Listing Type:   | For Rent                 |  |
| Listing ID:     | A11390722                |  |
| Price:          | \$2,750                  |  |
| Bedrooms:       | 1                        |  |
| Bathrooms:      | 1                        |  |
| Square Footage: | 754 Sqft                 |  |
| Year Built:     | 2006                     |  |

### Features



### Address Map

| Country:       | US                           |  |
|----------------|------------------------------|--|
| State:         | FL                           |  |
| County:        | Miami-Dade County            |  |
| City:          | Miami                        |  |
| Zipcode:       | 33131                        |  |
| Street:        | 186 SE 12th Ter #<br>2008    |  |
| Building Name: | SOLARIS AT<br>BRICKELL BAY C |  |
| Floor Number:  | 0                            |  |
| Longitude:     | W81° 48' 33.8''              |  |

### Latitude:

## Agent Info



Daniel Lombardi ☎ (305) 695-1600 ☎ (786) 525-6127 ᢂ daniel@lomardiproperties.com