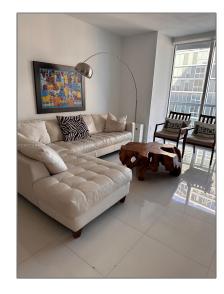

### Features

| √ Swimming Pool:  | Community                                |
|-------------------|------------------------------------------|
| √ Heating System: | Central                                  |
| √ Cooling System: | Central Air                              |
| √ View:           | Bay                                      |
| √ Pet Allowed:    | Restrictions Or Possible<br>Restrictions |
| √ Furnished:      | Furnished                                |