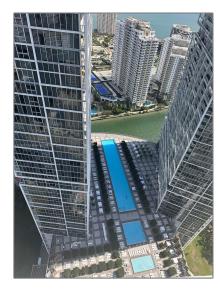

### Features

| √ Swimming Pool:  | Community                                |
|-------------------|------------------------------------------|
| √ Heating System: | Central                                  |
| √ Cooling System: | Central Air                              |
| √ View:           | Bay                                      |
| √ Pet Allowed:    | Restrictions Or Possible<br>Restrictions |
| √ Furnished:      | Furnished                                |