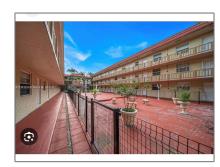

# Residential For Sale

 $613~\mathrm{Sqft}$  -  $4655~\mathrm{Palm}$  Ave # 101, Hialeah, Florida 33012

## Address Map

| Country:       | US                        |
|----------------|---------------------------|
| State:         | FL                        |
| County:        | Miami-Dade County         |
| City:          | Hialeah                   |
| Zipcode:       | 33012                     |
| Street:        | 4655 Palm Ave #<br>101    |
| Building Name: | <b>Royal Palm Gardens</b> |
| Floor Number:  | 0                         |
| Longitude:     | W81° 43' 3.9''            |
|                |                           |