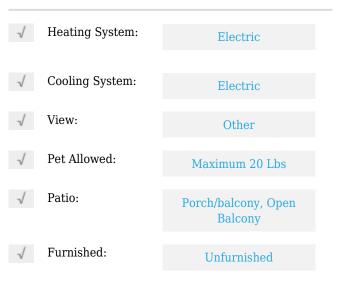

| A11390338                |
| Bathrooms: 2<br>Square Footage: 1,359 Sqft                                                           | Price:          | \$6,750                  |
| Square Footage: 1,359 Sqft                                                                           | Bedrooms:       | 2                        |
|                                                                                                      | Bathrooms:      | 2                        |
| Year Built: 2019                                                                                     | Square Footage: | 1,359 Sqft               |
|                                                                                                      | Year Built:     | 2019                     |

#### Features



## Address Map

|          |                          | - |
|----------|--------------------------|---|
| Country: | US                       |   |
| State:   | FL                       |   |
| County:  | Miami-Dade County        |   |
| City:    | Miami                    |   |
| Zipcode: | 33132                    |   |
| Street:  | 851 NE 1st Ave #<br>5006 |   |

| Building Name: | PARAMOUNT<br>MIAMI<br>WORLDCENT |  |
|----------------|---------------------------------|--|
| Floor Number:  | 0                               |  |
| Longitude:     | W81° 48' 29.6''                 |  |
| Latitude:      | N25° 46' 57''                   |  |

# Agent Info



Daniel Lombardi ☎ (305) 695-1600 ☎ (786) 525-6127 ᢂ daniel@lomardiproperties.com