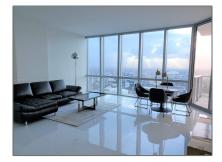

# **Residential Lease For Rent**

1,359 Sqft - 851 NE 1st Ave # 5006, Miami, Florida 33132

### **Basic Details**

| Listing Type:For RentListing ID:A11390338Price:\$6,750Bedrooms:2Bathrooms:2Square Footage:1,359 Sqft |                 |                          |
|------------------------------------------------------------------------------------------------------|-----------------|--------------------------|
| Listing ID: A11390338<br>Price: \$6,750<br>Bedrooms: 2<br>Bathrooms: 2<br>Square Footage: 1,359 Sqft | Property Type:  | <b>Residential Lease</b> |
| Price: \$6,750<br>Bedrooms: 2<br>Bathrooms: 2<br>Square Footage: 1,359 Sqft                          | Listing Type:   | For Rent                 |
| Bedrooms:2Bathrooms:2Square Footage:1,359 Sqft                                                       | Listing ID:     | A11390338                |
| Bathrooms: 2<br>Square Footage: 1,359 Sqft                                                           | Price:          | \$6,750                  |
| Square Footage: 1,359 Sqft                                                                           | Bedrooms:       | 2                        |
|                                                                                                      | Bathrooms:      | 2                        |
| Year Built: 2019                                                                                     | Square Footage: | 1,359 Sqft               |
|                                                                                                      | Year Built:     | 2019                     |