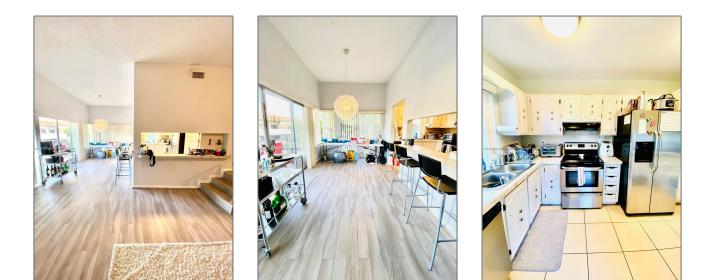

# **Residential Lease For Rent**

1,200 Sqft - 4850 SW 63rd Ter # 131, Davie, Florida 33314

### Basic **Details**

| Property Type:  | <b>Residential Lease</b> |  |
|-----------------|--------------------------|--|
| Listing Type:   | For Rent                 |  |
| Listing ID:     | A11391089                |  |
| Price:          | \$2,295                  |  |
| Bedrooms:       | 2                        |  |
| Bathrooms:      | 2                        |  |
| Square Footage: | 1,200 Sqft               |  |
| Year Built:     | 1974                     |  |

#### Features

| <br>View:        | Garden                                   |
|------------------|------------------------------------------|
| <br>Pet Allowed: | Restrictions Or Possible<br>Restrictions |
| <br>Patio:       | Porch/balcony                            |
| <br>Furnished:   | Unfurnished                              |