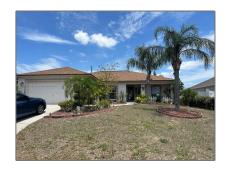

# Residential Lease For Rent

2,057 Sqft - 669 Sierra Circle, Davenport, Florida 33837

#### Basic Details

| Property Type:  | <b>Residential Lease</b> |  |
|-----------------|--------------------------|--|
| Listing Type:   | For Rent                 |  |
| Listing ID:     | A11391112                |  |
| Price:          | \$2,300                  |  |
| Bedrooms:       | 3                        |  |
| Bathrooms:      | 2                        |  |
| Square Footage: | 2,057 Sqft               |  |
| Year Built:     | 2005                     |  |

### Address Map

| Address Map    |                                 |  |
|----------------|---------------------------------|--|
| Country:       | US                              |  |
| State:         | FL                              |  |
| County:        | <b>Polk County</b>              |  |
| City:          | Davenport                       |  |
| Zipcode:       | 33837                           |  |
| Street:        | 669 Sierra Circle               |  |
| Building Name: | HIGHLAND<br>SQUARE PHASE<br>TWO |  |
| Floor Number:  | 0                               |  |
| Longitude:     | W82° 22' 5''                    |  |