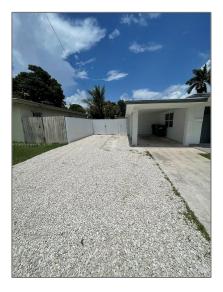

# **Residential Lease For Rent**

- 391 NE 13th St # A, Homestead, Florida 33030

#### Basic Details

| Property Type: | <b>Residential Lease</b> |  |
|----------------|--------------------------|--|
| Listing Type:  | For Rent                 |  |
| Listing ID:    | A11390915                |  |
| Price:         | \$1,650                  |  |
| Bedrooms:      | 1                        |  |
| Bathrooms:     | 1                        |  |
| Year Built:    | 1952                     |  |
| Lot Area:      | 9,825 Sqft               |  |

### Address Map

| Country:       | US                 |
|----------------|--------------------|
| State:         | FL                 |
| County:        | Miami-Dade County  |
| City:          | Homestead          |
| Zipcode:       | 33030              |
| Street:        | 391 NE 13th St # A |
| Building Name: | SOUTHLAND          |