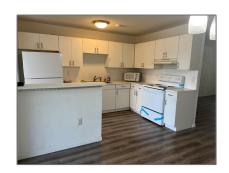

# Residential Lease For Rent

940 Sqft - 10350 SW 220th St # 254, Cutler Bay, Florida 33190

#### Basic Details

| Property Type:  | Residential Lease |  |
|-----------------|-------------------|--|
| Listing Type:   | For Rent          |  |
| Listing ID:     | A11390810         |  |
| Price:          | \$2,100           |  |
| Bedrooms:       | 2                 |  |
| Bathrooms:      | 2                 |  |
| Square Footage: | 940 Sqft          |  |
| Year Built:     | 1974              |  |