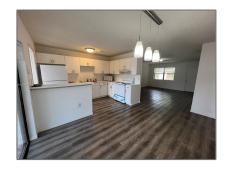

# Residential Lease For Rent

940 Sqft - 10350 SW 220th St # 254, Cutler Bay, Florida 33190

#### Basic Details

| Property Type:  | Residential Lease |  |
|-----------------|-------------------|--|
| Listing Type:   | For Rent          |  |
| Listing ID:     | A11390810         |  |
| Price:          | \$2,100           |  |
| Bedrooms:       | 2                 |  |
| Bathrooms:      | 2                 |  |
| Square Footage: | 940 Sqft          |  |
| Year Built:     | 1974              |  |