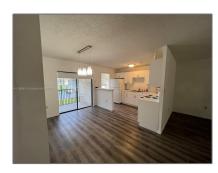

# Residential Lease For Rent

940 Sqft - 10350 SW 220th St # 254, Cutler Bay, Florida 33190

#### Basic Details

| Property Type:  | Residential Lease |  |
|-----------------|-------------------|--|
| Listing Type:   | For Rent          |  |
| Listing ID:     | A11390810         |  |
| Price:          | \$2,100           |  |
| Bedrooms:       | 2                 |  |
| Bathrooms:      | 2                 |  |
| Square Footage: | 940 Sqft          |  |
| Year Built:     | 1974              |  |