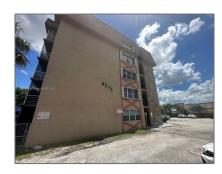

# Residential For Sale

 $852\ Sqft$  -  $6575\ W$  4th Ave # 501, Hialeah, Florida 33012

### Address Map

| Country:       | US                      |  |
|----------------|-------------------------|--|
| State:         | FL                      |  |
| County:        | Miami-Dade County       |  |
| City:          | Hialeah                 |  |
| Zipcode:       | 33012                   |  |
| Street:        | 6575 W 4th Ave #<br>501 |  |
| Building Name: | Kings Castle            |  |
| Floor Number:  | 0                       |  |
| Longitude:     | W81° 42' 32.7''         |  |
|                |                         |  |