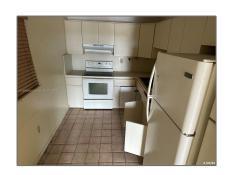

# Residential For Sale

 $852\ Sqft$  -  $6575\ W$  4th Ave # 501, Hialeah, Florida 33012

### Basic Details

| Property Type:  | Residential |  |
|-----------------|-------------|--|
| Listing Type:   | For Sale    |  |
| Listing ID:     | A11390849   |  |
| Price:          | \$184,000   |  |
| Bedrooms:       | 2           |  |
| Bathrooms:      | 2           |  |
| Square Footage: | 852 Sqft    |  |
| Year Built:     | 1975        |  |