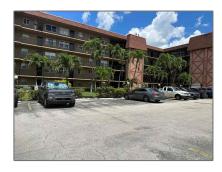

# Residential For Sale

 $852\ Sqft$  -  $6575\ W$  4th Ave # 501, Hialeah, Florida 33012

### Address Map

| Country:       | US                      |  |
|----------------|-------------------------|--|
| State:         | FL                      |  |
| County:        | Miami-Dade County       |  |
| City:          | Hialeah                 |  |
| Zipcode:       | 33012                   |  |
| Street:        | 6575 W 4th Ave #<br>501 |  |
| Building Name: | Kings Castle            |  |
| Floor Number:  | 0                       |  |
| Longitude:     | W81° 42' 32.7''         |  |
|                |                         |  |