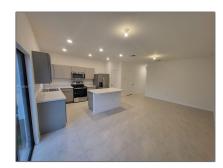

### Basic Details

| Property Type:  | Residential Lease |  |
|-----------------|-------------------|--|
| Listing Type:   | For Rent          |  |
| Listing ID:     | A11390237         |  |
| Price:          | \$2,500           |  |
| Bedrooms:       | 3                 |  |
| Bathrooms:      | 2                 |  |
| Half Bathrooms: | 1                 |  |
| Square Footage: | 1,418 Sqft        |  |
| Year Built:     | 2022              |  |
| Lot Area:       | 1,490 Sqft        |  |