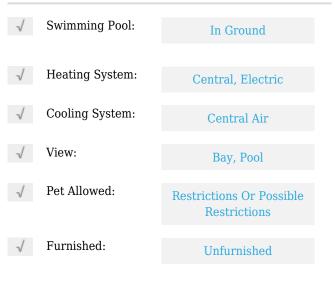

# **Residential Lease For Rent**

1,725 Sqft - 701 Brickell Key Blvd # 412, Miami, Florida33131





#### **Basic Details**

| Property Type:  | <b>Residential Lease</b> |  |
|-----------------|--------------------------|--|
| Listing Type:   | For Rent                 |  |
| Listing ID:     | A11386921                |  |
| Price:          | \$6,000                  |  |
| Bedrooms:       | 3                        |  |
| Bathrooms:      | 2                        |  |
| Half Bathrooms: | 1                        |  |
| Square Footage: | 1,725 Sqft               |  |
| Year Built:     | 1997                     |  |

## Features



### Address Map

| Country:       | US                             |  |
|----------------|--------------------------------|--|
| State:         | FL                             |  |
| County:        | Miami-Dade County              |  |
| City:          | Miami                          |  |
| Zipcode:       | 33131                          |  |
| Street:        | 701 Brickell Key<br>Blvd # 412 |  |
| Building Name: | COURVOISIER<br>COURTS CONDO    |  |
| Floor Number:  | 0                              |  |

| Longitude: | W81° 48' 48.8'' |
|------------|-----------------|
| Latitude:  | N25° 46' 4.6''  |

# Agent Info



Daniel Lombardi ☎ (305) 695-1600 ☎ (786) 525-6127 ᢂ daniel@lomardiproperties.com