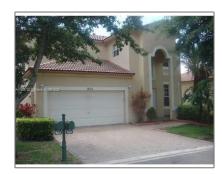

# Residential Lease For Rent

1,999 Sqft - 16221 Opal Creek Dr # 0, Weston, Florida 33331

### Basic Details

| Property Type:  | Residential Lease |  |
|-----------------|-------------------|--|
| Listing Type:   | For Rent          |  |
| Listing ID:     | A11389732         |  |
| Price:          | \$4,450           |  |
| Bedrooms:       | 4                 |  |
| Bathrooms:      | 2                 |  |
| Half Bathrooms: | 1                 |  |
| Square Footage: | 1,999 Sqft        |  |
| Year Built:     | 1995              |  |
| Lot Area:       | 3,850 Sqft        |  |
|                 |                   |  |