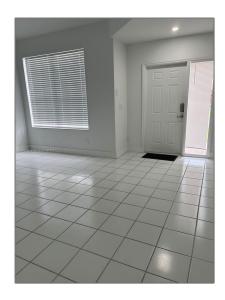

### Basic Details

| Property Type:  | Residential Lease |  |
|-----------------|-------------------|--|
| Listing Type:   | For Rent          |  |
| Listing ID:     | A11389732         |  |
| Price:          | \$4,450           |  |
| Bedrooms:       | 4                 |  |
| Bathrooms:      | 2                 |  |
| Half Bathrooms: | 1                 |  |
| Square Footage: | 1,999 Sqft        |  |
| Year Built:     | 1995              |  |
| Lot Area:       | 3,850 Sqft        |  |
|                 |                   |  |

### Features

| √ Heating System: | Electric                                 |
|-------------------|------------------------------------------|
| √ Cooling System: | Ceiling Fan(s), Electric                 |
| √ Pet Allowed:    | Restrictions Or Possible<br>Restrictions |
| √ Patio:          | Patio, Screened,<br>Screened Porch       |
| √ Furnished:      | Unfurnished                              |