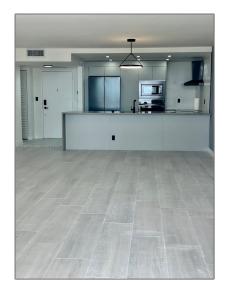

### Basic Details

| Property Type:  | Residential Lease |  |
|-----------------|-------------------|--|
| Listing Type:   | For Rent          |  |
| Listing ID:     | A11388603         |  |
| Price:          | \$3,000           |  |
| Bedrooms:       | 1                 |  |
| Bathrooms:      | 2                 |  |
| Square Footage: | 1,300 Sqft        |  |
| Year Built:     | 1974              |  |