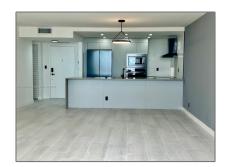

### Basic Details

| Property Type:  | Residential Lease |  |
|-----------------|-------------------|--|
| Listing Type:   | For Rent          |  |
| Listing ID:     | A11388603         |  |
| Price:          | \$3,000           |  |
| Bedrooms:       | 1                 |  |
| Bathrooms:      | 2                 |  |
| Square Footage: | 1,300 Sqft        |  |
| Year Built:     | 1974              |  |