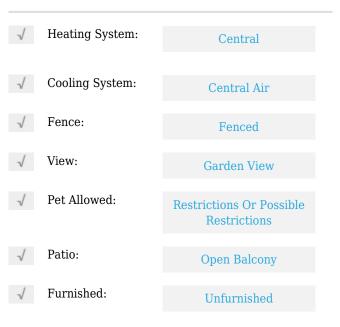

# **Residential For Sale**

805 Sqft - 14500 SW 88th Ave # 101, Palmetto Bay, Florida 33176









### **Basic Details**

| Property Type:  | Residential |  |
|-----------------|-------------|--|
| Listing Type:   | For Sale    |  |
| Listing ID:     | A11390002   |  |
| Price:          | \$294,990   |  |
| Bedrooms:       | 2           |  |
| Bathrooms:      | 2           |  |
| Square Footage: | 805 Sqft    |  |
| Year Built:     | 1969        |  |
|                 |             |  |

#### Features



## Address Map

| Country: | US                |
|----------|-------------------|
| State:   | FL                |
| County:  | Miami-Dade County |
| City:    | Palmetto Bay      |
| Zipcode: | 33176             |

| Street:        | 14500 SW 88th Ave<br># 101  |  |
|----------------|-----------------------------|--|
| Building Name: | VILLAGIO AT<br>PALMETTO BAY |  |
| Floor Number:  | 0                           |  |
| Longitude:     | W81° 39' 48.4''             |  |
| Latitude:      | N25° 38' 5.2''              |  |

# Agent Info



Daniel Lombardi ☎ (305) 695-1600 ☎ (786) 525-6127 ᢂ daniel@lomardiproperties.com