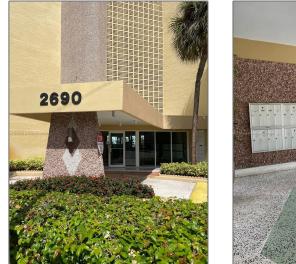

# **Residential For Sale**

906 Sqft - 2690 SW 22nd Ave # 504, Miami, Florida 33133

| Street:        | 2690 SW 22nd Ave<br># 504 |  |
|----------------|---------------------------|--|
| Building Name: | SOUTH GROVE<br>PLAZA      |  |
| Floor Number:  | 0                         |  |
| Longitude:     | W81° 46' 11.6''           |  |
| Latitude:      | N25° 44' 36.9''           |  |