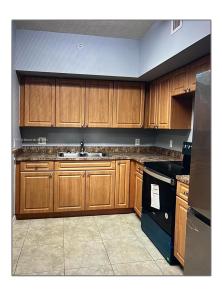

#### Basic **Details**

| Property Type:  | <b>Residential Lease</b> |  |
|-----------------|--------------------------|--|
| Listing Type:   | For Rent                 |  |
| Listing ID:     | A11389833                |  |
| Price:          | \$1,950                  |  |
| Bedrooms:       | 1                        |  |
| Bathrooms:      | 1                        |  |
| Square Footage: | 653 Sqft                 |  |
| Year Built:     | 2006                     |  |

#### Features

| <br>Cooling System: | Central Air   |
|---------------------|---------------|
| <br>Patio:          | Porch/balcony |
| <br>Furnished:      | Unfurnished   |