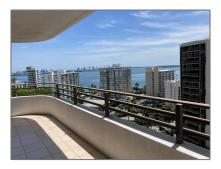

# **Residential Lease For Rent**

1,438 Sqft - 151 SE 15th Rd # 1702, Miami, Florida 33129









## **Basic Details**

| Property Type:  | <b>Residential Lease</b> |  |
|-----------------|--------------------------|--|
| Listing Type:   | For Rent                 |  |
| Listing ID:     | A11385095                |  |
| Price:          | \$4,200                  |  |
| Bedrooms:       | 2                        |  |
| Bathrooms:      | 2                        |  |
| Square Footage: | 1,438 Sqft               |  |
| Year Built:     | 1983                     |  |

#### Features



### Address Map

| Country: | US                       |
|----------|--------------------------|
| State:   | FL                       |
| County:  | Miami-Dade County        |
| City:    | Miami                    |
| Zipcode: | 33129                    |
| Street:  | 151 SE 15th Rd #<br>1702 |

| Buildi