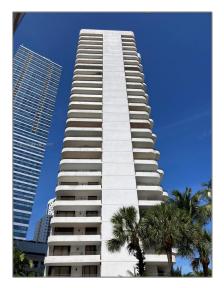

# **Residential Lease For Rent**

1,438 Sqft - 151 SE 15th Rd # 1702, Miami, Florida 33129

## **Basic Details**

| Property Type:  | <b>Residential Lease</b> |  |
|-----------------|--------------------------|--|
| Listing Type:   | For Rent                 |  |
| Listing ID:     | A11385095                |  |
| Price:          | \$4,200                  |  |
| Bedrooms:       | 2                        |  |
| Bathrooms:      | 2                        |  |
| Square Footage: | 1,438 Sqft               |  |
| Year Built:     | 1983                     |  |

| Building Name: | BRICKELL EAST<br>CONDO |  |
|----------------|------------------------|--|
| Floor Number:  | 0                      |  |
| Longitude:     | W81° 48' 28.9''        |  |
| Latitude:      | N25° 45' 28.4''        |  |