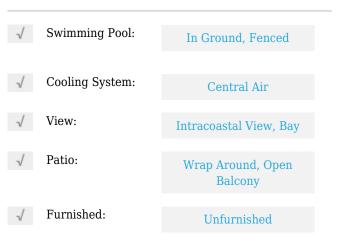

# **Residential Lease For Rent**

1,438 Sqft - 151 SE 15th Rd # 1702, Miami, Florida 33129









## **Basic Details**

| Property Type:  | <b>Residential Lease</b> |  |
|-----------------|--------------------------|--|
| Listing Type:   | For Rent                 |  |
| Listing ID:     | A11385095                |  |
| Price:          | \$4,200                  |  |
| Bedrooms:       | 2                        |  |
| Bathrooms:      | 2                        |  |
| Square Footage: | 1,438 Sqft               |  |
| Year Built:     | 1983                     |  |

#### Features



### Address Map

| Country: | US                       |
|----------|--------------------------|
| State:   | FL                       |
| County:  | Miami-Dade County        |
| City:    | Miami                    |
| Zipcode: | 33129                    |
| Street:  | 151 SE 15th Rd #<br>1702 |

| Building Name: | BRICKELL EAST<br>CONDO |  |
|----------------|------------------------|--|
| Floor Number:  | 0                      |  |
| Longitude:     | W81° 48' 28.9''        |  |
| Latitude:      | N25° 45' 28.4''        |  |

# Agent Info



Daniel Lombardi ☎ (305) 695-1600 ☎ (786) 525-6127 ᢂ daniel@lomardiproperties.com