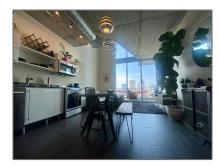

# Residential Lease For Rent

891 Sqft - 690 SW 1st Ct # 2103, Miami, Florida 33130

### Basic Details

| Property Type:  | <b>Residential Lease</b> |  |
|-----------------|--------------------------|--|
| Listing Type:   | For Rent                 |  |
| Listing ID:     | A11389702                |  |
| Price:          | \$3,300                  |  |
| Bedrooms:       | 1                        |  |
| Bathrooms:      | 1                        |  |
| Half Bathrooms: | 1                        |  |
| Square Footage: | 891 Sqft                 |  |
| Year Built:     | 2006                     |  |

### Features

| $\sqrt{}$ | Swimming Pool: | In Ground |
|-----------|----------------|-----------|
| $\sqrt{}$ | Furnished:     | Furnished |

Street: **690 SW 1st Ct # 2103** 

Building Name: **NEO VERTIKA** 

**CONDO** 

Floor Number: **0** 

Longitude: W81° 48' 14.5"

Latitude: **N25° 46' 4.9''** 