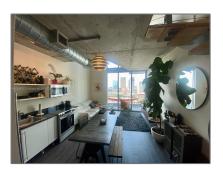

# Residential Lease For Rent

891 Sqft - 690 SW 1st Ct # 2103, Miami, Florida 33130

### Basic Details

| Property Type:  | <b>Residential Lease</b> |  |
|-----------------|--------------------------|--|
| Listing Type:   | For Rent                 |  |
| Listing ID:     | A11389702                |  |
| Price:          | \$3,300                  |  |
| Bedrooms:       | 1                        |  |
| Bathrooms:      | 1                        |  |
| Half Bathrooms: | 1                        |  |
| Square Footage: | 891 Sqft                 |  |
| Year Built:     | 2006                     |  |

### Features

| $\sqrt{}$ | Swimming Pool: | In Ground |
|-----------|----------------|-----------|
| $\sqrt{}$ | Furnished:     | Furnished |

Street: **690 SW 1st Ct # 2103** 

Building Name: **NEO VERTIKA** 

**CONDO** 

Floor Number: **0** 

Longitude: W81° 48' 14.5"

Latitude: **N25° 46' 4.9''** 