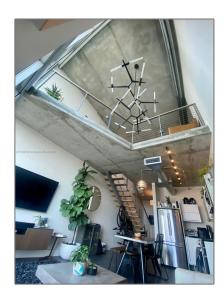

# Residential Lease For Rent

891 Sqft - 690 SW 1st Ct # 2103, Miami, Florida 33130

### Basic Details

| Property Type:  | <b>Residential Lease</b> |  |
|-----------------|--------------------------|--|
| Listing Type:   | For Rent                 |  |
| Listing ID:     | A11389702                |  |
| Price:          | \$3,300                  |  |
| Bedrooms:       | 1                        |  |
| Bathrooms:      | 1                        |  |
| Half Bathrooms: | 1                        |  |
| Square Footage: | 891 Sqft                 |  |
| Year Built:     | 2006                     |  |

### Features

| $\sqrt{}$ | Swimming Pool: | In Ground |
|-----------|----------------|-----------|
| $\sqrt{}$ | Furnished:     | Furnished |

Street: **690 SW 1st Ct # 2103** 

Building Name: **NEO VERTIKA** 

**CONDO** 

Floor Number: **0** 

Longitude: W81° 48' 14.5"

Latitude: **N25° 46' 4.9''** 