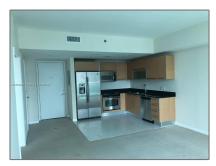

### Basic Details

| Property Type:  | Residential Lease |  |
|-----------------|-------------------|--|
| Listing Type:   | For Rent          |  |
| Listing ID:     | A11389807         |  |
| Price:          | \$2,999           |  |
| Bedrooms:       | 1                 |  |
| Bathrooms:      | 1                 |  |
| Square Footage: | 628 Sqft          |  |
| Year Built:     | 2008              |  |