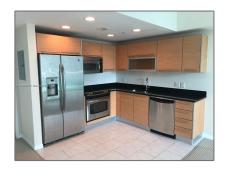

### Basic Details

| Property Type:  | Residential Lease |  |
|-----------------|-------------------|--|
| Listing Type:   | For Rent          |  |
| Listing ID:     | A11389807         |  |
| Price:          | \$2,999           |  |
| Bedrooms:       | 1                 |  |
| Bathrooms:      | 1                 |  |
| Square Footage: | 628 Sqft          |  |
| Year Built:     | 2008              |  |

### Features

| √ Swimming Pool:  | Community   |
|-------------------|-------------|
| √ Heating System: | Central     |
| √ Cooling System: | Central Air |
| √ Furnished:      | Unfurnished |