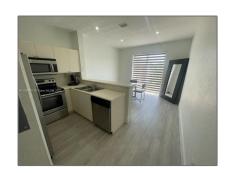

# Residential Lease For Rent

1,298 Sqft - 7150 NW 177th St # 15, Hialeah, Florida 33015

### **Basic Details**

Property Type: **Residential Lease** Listing Type: **For Rent** Listing ID: A11389551 \$2,500 Price: Bedrooms: 2 2 Bathrooms: Half Bathrooms: 1 1,298 Sqft Square Footage: Year Built: 2002