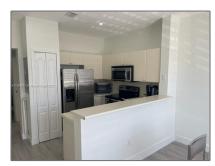

# Residential Lease For Rent

1,298 Sqft - 7150 NW 177th St # 15, Hialeah, Florida 33015

### **Basic Details**

Property Type: **Residential Lease** Listing Type: **For Rent** Listing ID: A11389551 \$2,500 Price: Bedrooms: 2 2 Bathrooms: Half Bathrooms: 1 1,298 Sqft Square Footage: Year Built: 2002