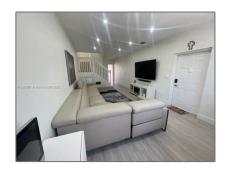

# Residential Lease For Rent

1,298 Sqft - 7150 NW 177th St # 15, Hialeah, Florida 33015

### **Basic Details**

Property Type: **Residential Lease** Listing Type: **For Rent** Listing ID: A11389551 \$2,500 Price: Bedrooms: 2 2 Bathrooms: Half Bathrooms: 1 1,298 Sqft Square Footage: Year Built: 2002