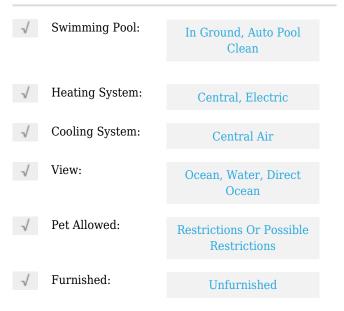

# **Residential Lease For Rent**

1,150 Sqft - 500 Brickell Ave **#** 2102, Miami, Florida 33131





#### **Basic Details**

| Property Type:  | <b>Residential Lease</b> |  |
|-----------------|--------------------------|--|
| Listing Type:   | For Rent                 |  |
| Listing ID:     | A11388446                |  |
| Price:          | \$5,000                  |  |
| Bedrooms:       | 2                        |  |
| Bathrooms:      | 2                        |  |
| Square Footage: | 1,150 Sqft               |  |
| Year Built:     | 2009                     |  |
|                 |                          |  |

### Features



#### Address Map

| Country:       | US                         |  |
|----------------|----------------------------|--|
| State:         | FL                         |  |
| County:        | Miami-Dade County          |  |
| City:          | Miami                      |  |
| Zipcode:       | 33131                      |  |
| Street:        | 500 Brickell Ave #<br>2102 |  |
| Building Name: | 500 BRICKELL<br>EAST CONDO |  |
| Floor Number:  | 0                          |  |

| Longitude: | W81° 48' 33.8'' |
|------------|-----------------|
| Latitude:  | N25° 46' 6''    |

## Agent Info



Daniel Lombardi ☎ (305) 695-1600 ☎ (786) 525-6127 ᢂ daniel@lomardiproperties.com