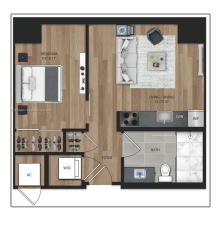

# Residential Lease For Rent

 $620~\mbox{Sqft}$  -  $650~\mbox{NE}$  2nd Ave # 201, Miami, Florida 33132

### **Basic Details**

Property Type: Residential Lease

Listing Type: For Rent

Listing ID: **A11389677** 

Price: \$2,575

Bathrooms: 1

Square Footage: **620 Sqft** 

Lot Area: 14,490 Sqft