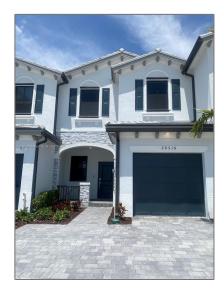

# Residential Lease For Rent

- 28516 SW 133rd Path, Miami, Florida 33033









#### Basic Details

| Property Type:  | <b>Residential Lease</b> |  |
|-----------------|--------------------------|--|
| Listing Type:   | For Rent                 |  |
| Listing ID:     | A11388895                |  |
| Price:          | \$2,699                  |  |
| Bedrooms:       | 3                        |  |
| Bathrooms:      | 2                        |  |
| Half Bathrooms: | 1                        |  |

### Features

| √ H | leating System: | Central                                  |
|-----|-----------------|------------------------------------------|
| √ C | ooling System:  | Central Air                              |
| √ F | ence:           | Fenced                                   |
| √ P | et Allowed:     | Restrictions Or Possible<br>Restrictions |
| √ P | atio: