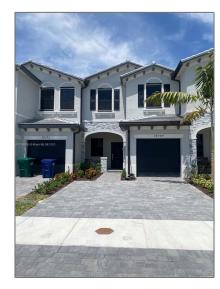

# Residential Lease For Rent

- 28516 SW 133rd Path, Miami, Florida 33033









#### Basic Details

| Property Type:  | <b>Residential Lease</b> |  |
|-----------------|--------------------------|--|
| Listing Type:   | For Rent                 |  |
| Listing ID:     | A11388895                |  |
| Price:          | \$2,699                  |  |
| Bedrooms:       | 3                        |  |
| Bathrooms:      | 2                        |  |
| Half Bathrooms: | 1                        |  |

### Features

| √ H | leating System: | Central                                  |
|-----|-----------------|------------------------------------------|
| √ C | ooling System:  | Central Air                              |
| √ F | ence:           | Fenced                                   |
| √ P | et Allowed:     | Restrictions Or Possible<br>Restrictions |
| √ P | atio: