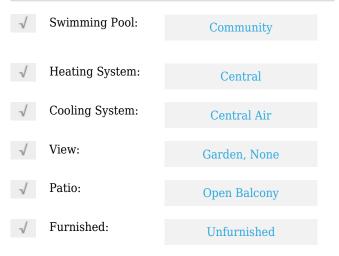

# **Residential Lease For Rent**

906 Sqft - 14221 N KENDALL DR **#** 205C, Miami, Florida 33186





#### **Basic Details**

| Property Type:  | <b>Residential Lease</b> |  |
|-----------------|--------------------------|--|
| Listing Type:   | For Rent                 |  |
| Listing ID:     | A11388643                |  |
| Price:          | \$2,295                  |  |
| Bedrooms:       | 2                        |  |
| Bathrooms:      | 2                        |  |
| Square Footage: | 906 Sqft                 |  |
| Year Built:     | 1974                     |  |

#### Features



### Address Map

| Country:       | US                           |  |
|----------------|------------------------------|--|
| State:         | FL                           |  |
| County:        | Miami-Dade County            |  |
| City:          | Miami                        |  |
| Zipcode:       | 33186                        |  |
| Street:        | 14221 N KENDALL<br>DR # 205C |  |
| Building Name: | PROMENADE AT<br>KENDALE LAKE |  |
| Floor Number:  | 0                            |  |
| Longitude:     | W81° 34' 21.6''              |  |

### Latitude:

## Agent Info



Daniel Lombardi ☎ (305) 695-1600 ☎ (786) 525-6127 ᢂ daniel@lomardiproperties.com