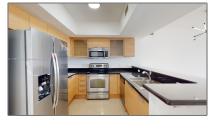

### Basic **Details**

| Property Type:  | <b>Residential Lease</b> |  |
|-----------------|--------------------------|--|
| Listing Type:   | For Rent                 |  |
| Listing ID:     | A11389367                |  |
| Price:          | \$2,900                  |  |
| Bedrooms:       | 2                        |  |
| Bathrooms:      | 2                        |  |
| Square Footage: | 1,189 Sqft               |  |
| Year Built:     | 2006                     |  |
|                 |                          |  |

#### Features