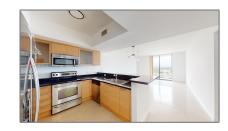

### Basic **Details**

| Property Type:  | <b>Residential Lease</b> |  |
|-----------------|--------------------------|--|
| Listing Type:   | For Rent                 |  |
| Listing ID:     | A11389367                |  |
| Price:          | \$2,900                  |  |
| Bedrooms:       | 2                        |  |
| Bathrooms:      | 2                        |  |
| Square Footage: | 1,189 Sqft               |  |
| Year Built:     | 2006                     |  |
|                 |                          |  |

#### Features