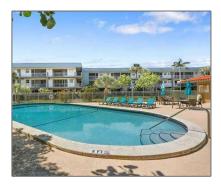

# **Residential Lease For Rent**

700 Sqft - 270 Layne Blvd # 309, Hallandale Beach, Florida 33009









## **Basic Details**

| Property Type:  | <b>Residential Lease</b> |
|-----------------|--------------------------|
| Listing Type:   | For Rent                 |
| Listing ID:     | A11389080                |
| Price:          | \$1,800                  |
| Bedrooms:       | 1                        |
| Bathrooms:      | 1                        |
| Square Footage: | 700 Sqft                 |
| Year Built:     | 1980                     |

#### Features



## Address Map

| Country: | US                      |
|----------|-------------------------|
| State:   | FL                      |
| County:  | <b>Broward County</b>   |
| City:    | Hallandale Beach        |
| Zipcode: | 33009                   |
| Street:  | 270 Layne Blvd #<br>309 |

| Building Name: | PARADISE BY THE<br>SEA