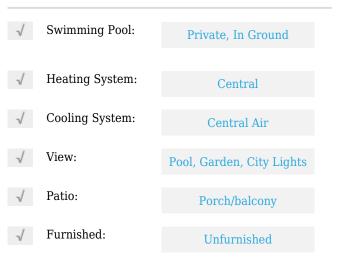

# **Residential Lease For Rent**

700 Sqft - 270 Layne Blvd # 309, Hallandale Beach, Florida 33009









## **Basic Details**

| Property Type:  | <b>Residential Lease</b> |
|-----------------|--------------------------|
| Listing Type:   | For Rent                 |
| Listing ID:     | A11389080                |
| Price:          | \$1,800                  |
| Bedrooms:       | 1                        |
| Bathrooms:      | 1                        |
| Square Footage: | 700 Sqft                 |
| Year Built:     | 1980                     |

#### Features



## Address Map

| Country: | US                      |
|----------|-------------------------|
| State:   | FL                      |
| County:  | <b>Broward County</b>   |
| City:    | Hallandale Beach        |
| Zipcode: | 33009                   |
| Street:  | 270 Layne Blvd #<br>309 |

| Building Name: | PARADISE BY THE<br>SEA CONDO |  |
|----------------|------------------------------|--|
| Floor Number:  | 0                            |  |
| Longitude:     | W81° 52' 9''                 |  |
| Latitude:      | N25° 59' 0.1''               |  |

# Agent Info



Daniel Lombardi ☎ (305) 695-1600 ☎ (786) 525-6127 ᢂ daniel@lomardiproperties.com