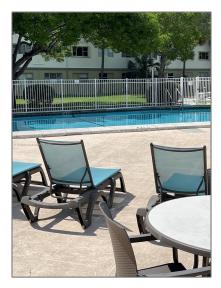

# **Residential Lease For Rent**

700 Sqft - 270 Layne Blvd # 309, Hallandale Beach, Florida 33009









## **Basic Details**

| Property Type:  | <b>Residential Lease</b> |
|-----------------|--------------------------|
| Listing Type:   | For Rent                 |
| Listing ID:     | A11389080                |
| Price:          | \$1,800                  |
| Bedrooms:       | 1                        |
| Bathrooms:      | 1                        |
| Square Footage: | 700 Sqft                 |
| Year Built:     | 1980                     |

#### Features



## Address Map

| Country: | US                      |
|----------|-------------------------|
| State:   | FL                      |
| County:  | <b>Broward County</b>   |
| City:    | Hallandale Beach        |
| Zipcode: | 33009                   |
| Street:  | 270 Layne Blvd #<br>309 |

| Building Name: | PARADISE BY THE<br>SEA C