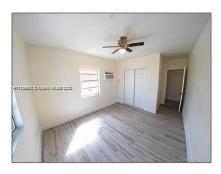

## Basic **Details**

| Property Type:  | <b>Residential Lease</b> |  |
|-----------------|--------------------------|--|
| Listing Type:   | For Rent                 |  |
| Listing ID:     | A11388618                |  |
| Price:          | \$2,195                  |  |
| Bedrooms:       | 3                        |  |
| Bathrooms:      | 1                        |  |
| Square Footage: | 4,856 Sqft               |  |
| Year Built:     | 1923                     |  |
| Lot Area:       | 3,720 Sqft               |  |

#### Features

| <br>Pet Allowed: | Restrictions Or Possible<br>Restrictions |
|------------------|------------------------------------------|
| <br>Furnished:   | Unfurnished                              |