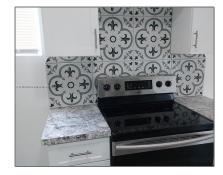

## Basic **Details**

| Property Type:  | <b>Residential Lease</b> |  |
|-----------------|--------------------------|--|
| Listing Type:   | For Rent                 |  |
| Listing ID:     | A11388618                |  |
| Price:          | \$2,195                  |  |
| Bedrooms:       | 3                        |  |
| Bathrooms:      | 1                        |  |
| Square Footage: | 4,856 Sqft               |  |
| Year Built:     | 1923                     |  |
| Lot Area:       | 3,720 Sqft               |  |

#### Features

| <br>Pet Allowed: | Restrictions Or Possible<br>Restrictions |
|------------------|------------------------------------------|
| <br>Furnished:   | Unfurnished                              |