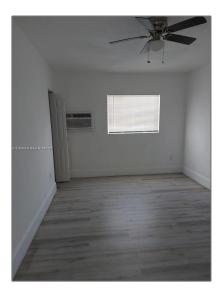

## Basic **Details**

| Property Type:  | <b>Residential Lease</b> |  |
|-----------------|--------------------------|--|
| Listing Type:   | For Rent                 |  |
| Listing ID:     | A11388618                |  |
| Price:          | \$2,195                  |  |
| Bedrooms:       | 3                        |  |
| Bathrooms:      | 1                        |  |
| Square Footage: | 4,856 Sqft               |  |
| Year Built:     | 1923                     |  |
| Lot Area:       | 3,720 Sqft               |  |

#### Features

| <br>Pet Allowed: | Restrictions Or Possible<br>Restrictions |
|------------------|------------------------------------------|
| <br>Furnished:   | Unfurnished                              |