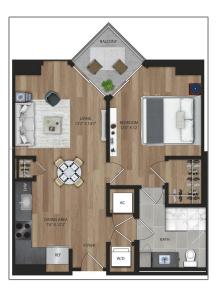

# Residential Lease For Rent

 $734~\mathrm{Sqft}$  -  $650~\mathrm{NE}$  2nd Ave # 603, Miami, Florida 33132

### Basic Details

| Listing Type:   | For Rent    |  |
|-----------------|-------------|--|
| Listing ID:     | A11389026   |  |
| Price:          | \$2,850     |  |
| Bedrooms:       | 1           |  |
| Bathrooms:      | 1           |  |
| Square Footage: | 734 Sqft    |  |
| Lot Area:       | 14,490 Sqft |  |