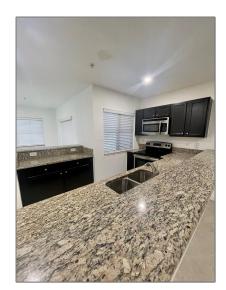

# Residential Lease For Rent

1,515 Sqft - 22511 SW 88th Pl # 24, Cutler Bay, Florida 33190

### Basic Details

| Property Type:  | <b>Residential Lease</b> |  |
|-----------------|--------------------------|--|
| Listing Type:   | For Rent                 |  |
| Listing ID:     | A11388045                |  |
| Price:          | \$2,550                  |  |
| Bedrooms:       | 3                        |  |
| Bathrooms:      | 2                        |  |
| Half Bathrooms: | 1                        |  |
| Square Footage: | 1,515 Sqft               |  |
| Year Built:     | 2007                     |  |