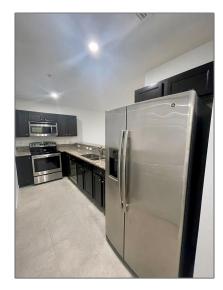

# Residential Lease For Rent

1,515 Sqft - 22511 SW 88th Pl # 24, Cutler Bay, Florida 33190

### Basic Details

| Property Type:  | <b>Residential Lease</b> |  |
|-----------------|--------------------------|--|
| Listing Type:   | For Rent                 |  |
| Listing ID:     | A11388045                |  |
| Price:          | \$2,550                  |  |
| Bedrooms:       | 3                        |  |
| Bathrooms:      | 2                        |  |
| Half Bathrooms: | 1                        |  |
| Square Footage: | 1,515 Sqft               |  |
| Year Built:     | 2007                     |  |