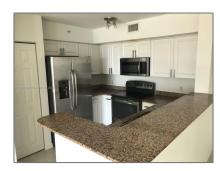

#### **Basic Details**

Property Type: **Residential Lease** Listing Type: **For Rent** Listing ID: A11388804 \$4,100 Price: Bedrooms: 2 2 Bathrooms: Square Footage: 1,140 Sqft Year Built: 2001

### **Features**

√ Swimming Pool: Community

√ Furnished: Unfurnished